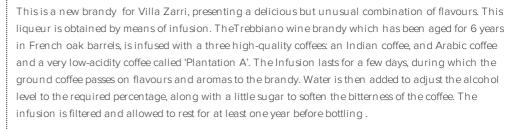

Product Fact Sheet February 2025





## **COFFEE BRANDY**

# Villa Zarri

#### www.villazarri.com

#### Method & Production



#### Tasting Notes

Dark mahogany in colour, the Coffee brandy combines the chocolatey aromas and flavours of the unusual mix of coffee and those of the wine distillate. The aromas and flavours are a delicious marriage of sweetness and bitterness with a mixtures of toffee, warm spices, roasted coffee and coconut milk.

### Food Matching

A perfect match with plain chocolate and excellent with ice cream. Ideal to be savoured at the end of a meal as a digestif at room temperature or in the summer with ice cubes.

| Code               | Label name    | Vintage | Alcohol | Closure<br>type | Case size | Organic | Biodynami | c Vegan | Natural |
|--------------------|---------------|---------|---------|-----------------|-----------|---------|-----------|---------|---------|
| Spirits & Liqueur