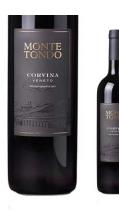

Product Fact Sheet November 2024



# **CORVINA**

### Veneto, Italy Monte Tondo

## www.montetondo.it

#### Method & Production



#### Tasting Notes

Ruby red in color. With a bright and lively nose showing fresh cherry, black berry and black pepper hints. This wine is medium-bodied with moderate acidity and supple, well-integrated tannins. On the palate there are lovely dark fruit characters, dark chocolate and spice.

#### Food Matching

Ideal with mediterranean dishes and grilled meat

| Code Label name | Grape variety | Vintage | Alcohol | Closure<br>type | Case size Organic | Biodynamic Vegan | Natural |
|-----------------|---------------|---------|---------|-----------------|-------------------|------------------|---------|
| Red Wine        |               |         |         |                 |